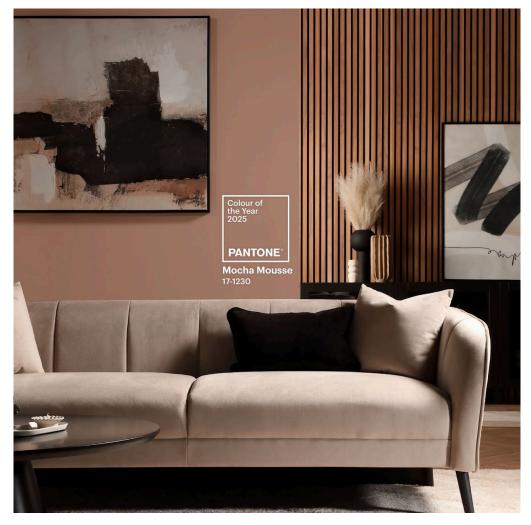

## Pantone Colour of the Year 2025: Mocha Mousse

Subtle, comforting and extremely delectable, Pantone's Colour of the Year for 2025 inspires feelings of indulgence and relaxation as we get ready for the year ahead.

As a rich but soft brown, Mocha Mousse brings its blend of 'sophisticated, earthy elegance' capturing the general mood of wanting to curl up and savour life's simple pleasures. Its name makes us think of coffee and chocolate, two flavours often thought of as indulgences. This simple brown hue doesn't just hold visual appeal, it evokes feelings of calm with a cup of hot chocolate on the side.

Mocha Mousse is a soft yet expressive neutral that's incredibly versatile and timeless colour to decorate with. It makes a great foundation tone, such as a wall colour pick in the living room - a great choice for the much-loved monochrome trend. Choosing Mocha Mousse on the walls makes it easy to create a tone-on-tone look where you can layer champagne, beige or cream tones throughout the room.